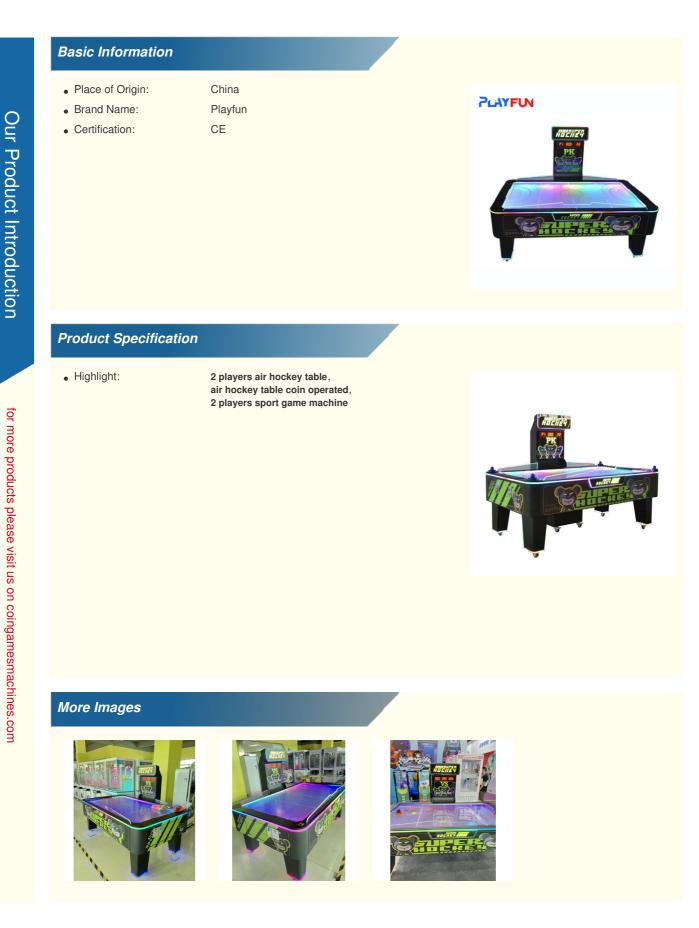

## Multi pucks air hockey 2 players air hockey table sport game machine

## **Product Description**

Multi pucks air hockey 2 players air hockey table sport game machine

| Product Name | super hock |
|--------------|------------|
| size         | air hockey |
| player       | 1player    |
| power        | 1200       |

How to play:

1. Insert a coin, wait 3 seconds, and the puck will come out from the machine automatically.

2. Players use the mallets to let the puck enter the gold, then get the scores.

3. In the game, the machine will release multiple pucks from time to time , so players can have more ex experience.

4. After the game is over, please return the game equipment to its original position.