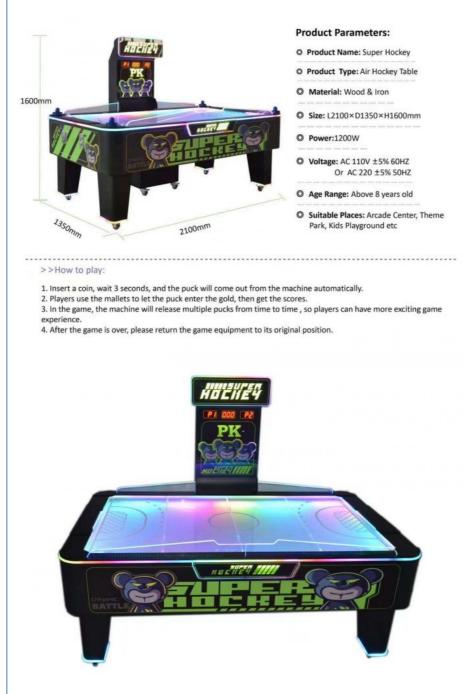

## **Product Description**

Multi pucks air hockey 2 players air hockey table sport game machine

| Product Name | super hock |
|--------------|------------|
| size         | air hockey |
| player       | 1player    |
| power        | 1200       |

How to play:

1. Insert a coin, wait 3 seconds, and the puck will come out from the machine automatically.

2. Players use the mallets to let the puck enter the gold, then get the scores.

3. In the game, the machine will release multiple pucks from time to time , so players can have more ex experience.

4. After the game is over, please return the game equipment to its original position.